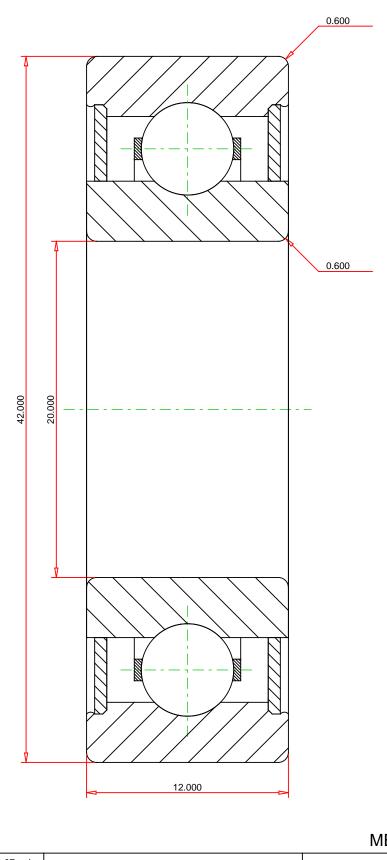

## <u>Specifications</u> | <u>Dimensions</u> | <u>Basic Load Ratings</u> | <u>Factors</u>

| Specifications – |         |               |  |  |
|------------------|---------|---------------|--|--|
| Cleara           | nce     | C0 (Normal)   |  |  |
| Bore S           | iize d  | 20.000 mm     |  |  |
| Featur           |         | Contact Seals |  |  |
| Bearin           | ng Type | Standard DGBB |  |  |
| Weigh            |         | 0.070 Kg      |  |  |
| ****             |         |               |  |  |

| Dimensions          |           | - ) |
|---------------------|-----------|-----|
| Outside Diameter D  | 42.000 mm |     |
| utside Ring Width B | 12.000 mm |     |

| Cr - Dynamic Load Rating 9.4 kN |  |
|---------------------------------|--|
| COr - Static Load Rating 5 kN   |  |